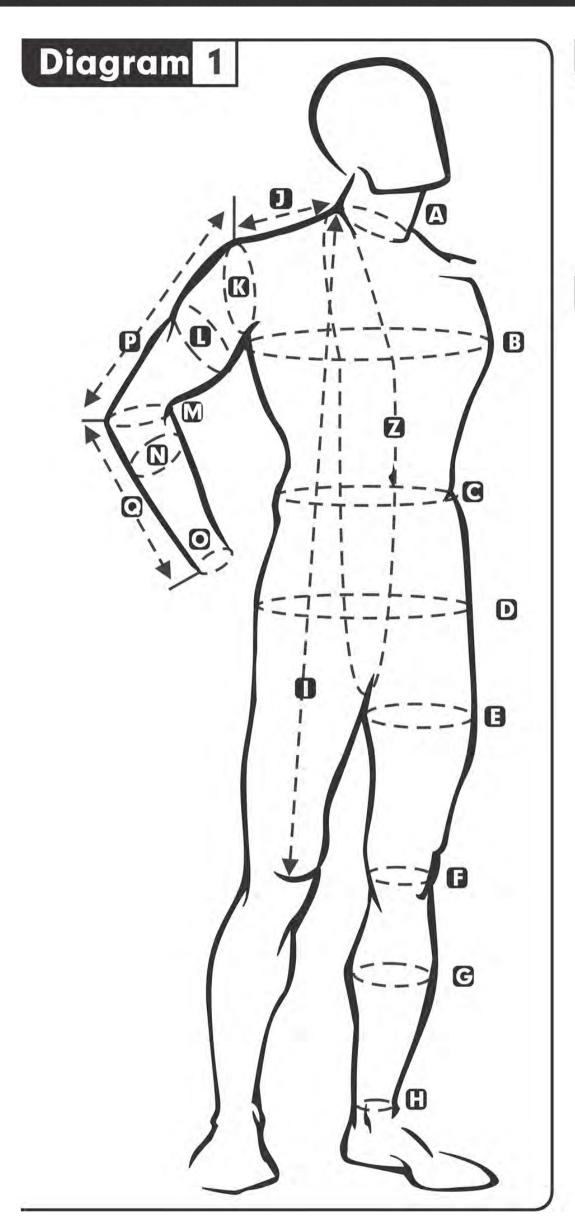

## **CUSTOM MEASUREMENT FORM**

|                                                                                                                     | W/O Armor | W Armor |
|---------------------------------------------------------------------------------------------------------------------|-----------|---------|
| Neck Circumference At Collar measure collar below Adam's apple                                                      | cm        |         |
| B Chest Circumference measure around centerline of chest; at widest point standing strait up and down               | cm        | cm      |
| Waist Circumference measure along center of waistline; 5 cm below naval - must stay level                           | cm        | cm      |
| Hip Circumference measure along center of him line at widest point around hips                                      | cm        | cm      |
| Thigh Circumference measure at the widest point around thigh, just below buttocks                                   | cm        |         |
| Knee Circumference measure at the center of knee                                                                    | cm        |         |
| G Calf Circumference measure at the widest point around calf                                                        | cm        |         |
| Ankle Circumference measure above ankle point                                                                       | cm        |         |
| Neck to Knee - Front measure length from neck/shoulder to centre of knee                                            | cm        | cm      |
| Neck to Shoulder measure from neck base to end of sleeve joint                                                      | cm        |         |
| Sleeve Joint Circumference measure around arm and sleeve joint                                                      | cm        |         |
| Bicep Circumference measure at the widest point around bicep, with muscle taut                                      | cm        |         |
| Elbow Circumference measure around arm at elbow (arm to be bent as shown)                                           | cm        |         |
| Forearm Circumference measure at largest point around forearm, with muscle taut                                     | cm        |         |
| Wrist Circumference measure at widest point around wrist                                                            | cm        |         |
| Shoulder To Elbow measure from sleeve joint to elbow point                                                          | cm        |         |
| Q Elbow To Wrist measure from elbow point to wrist bone                                                             | cm        |         |
| Shoulder To Shoulder - High measure from top shoulder across back from sleeve joint to sleeve joint                 | cm        | cm      |
| S Neck to Waist - Front measure from neck/shoulder to waistline                                                     | cm        | cm      |
| Neck to Waist - Back measure from neck base to waistline in a strait line, NO CONTOUR                               | cm        | cm      |
| Waist To Knee measure from waistline to center of knee on side of leg                                               | cm        |         |
| Knee To Ankle measure from center of knee to above ankle bone                                                       | cm        |         |
| W Crotch To Knee measure from Highest Point In Crotch to center of knee                                             | cm        |         |
| X Front Waistline To Back Waistline measure from front waistline, under the crotch to the rear waistline            | cm        | cm      |
| Y Neck to Ankle measure from neck base to above ankle bone                                                          | cm        | cm      |
| Z Vertical Torso Circumference measure from center of stemum, down to crotch, underneath and back to starting point | cm        | cm      |