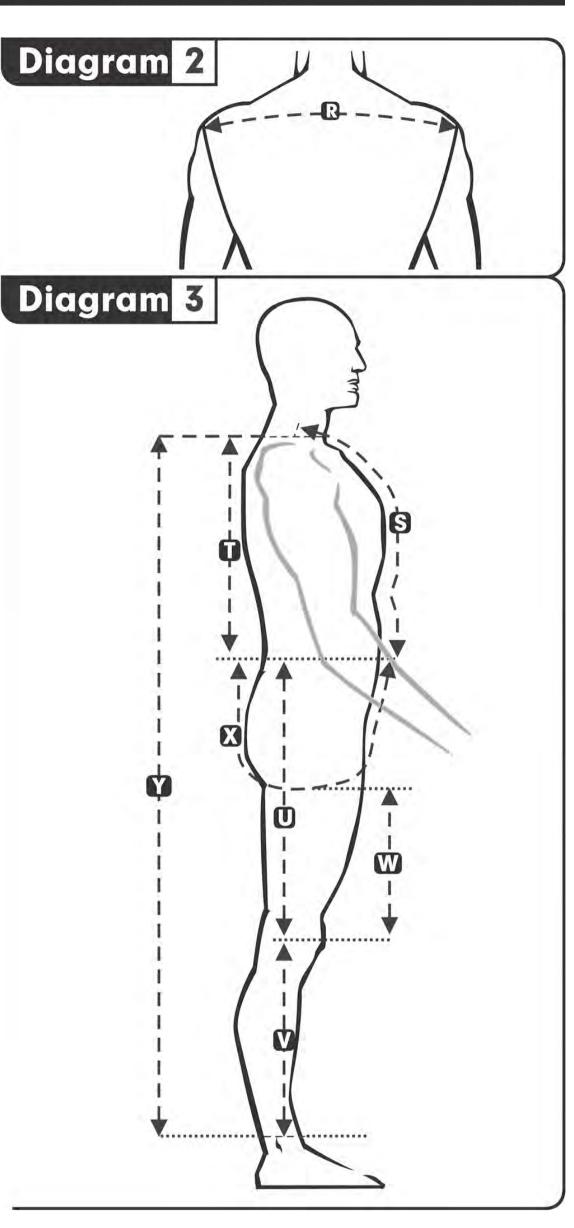

## **CUSTOM MEASUREMENT FORM**

|                                                                                                                     | W/O Armor | W Armor |
|---------------------------------------------------------------------------------------------------------------------|-----------|---------|
| Neck Circumference At Collar measure collar below Adam's apple                                                      | cm        |         |
| B Chest Circumference measure around centerline of chest; at widest point standing strait up and down               | cm        | cm      |
| Waist Circumference measure along center of waistline; 5 cm below naval - must stay level                           | cm        | cm      |
| Hip Circumference measure along center of him line at widest point around hips                                      | cm        | cm      |
| Thigh Circumference measure at the widest point around thigh, just below buttocks                                   | cm        |         |
| Knee Circumference measure at the center of knee                                                                    | cm        |         |
| G Calf Circumference measure at the widest point around calf                                                        | cm        |         |
| Ankle Circumference measure above ankle point                                                                       | cm        |         |
| Neck to Knee - Front measure length from neck/shoulder to centre of knee                                            | cm        | cm      |
| Neck to Shoulder measure from neck base to end of sleeve joint                                                      | cm        |         |
| Sleeve Joint Circumference measure around arm and sleeve joint                                                      | cm        |         |
| Bicep Circumference measure at the widest point around bicep, with muscle taut                                      | cm        |         |
| Elbow Circumference measure around arm at elbow (arm to be bent as shown)                                           | cm        |         |
| Forearm Circumference measure at largest point around forearm, with muscle taut                                     | cm        |         |
| Wrist Circumference measure at widest point around wrist                                                            | cm        |         |
| Shoulder To Elbow measure from sleeve joint to elbow point                                                          | cm        |         |
| Q Elbow To Wrist measure from elbow point to wrist bone                                                             | cm        |         |
| Shoulder To Shoulder - High measure from top shoulder across back from sleeve joint to sleeve joint                 | cm        | cm      |
| S Neck to Waist - Front measure from neck/shoulder to waistline                                                     | cm        | cm      |
| Neck to Waist - Back measure from neck base to waistline in a strait line, NO CONTOUR                               | cm        | cm      |
| Waist To Knee measure from waistline to center of knee on side of leg                                               | cm        |         |
| Knee To Ankle measure from center of knee to above ankle bone                                                       | cm        |         |
| W Crotch To Knee measure from Highest Point In Crotch to center of knee                                             | cm        |         |
| X Front Waistline To Back Waistline measure from front waistline, under the crotch to the rear waistline            | cm        | cm      |
| Y Neck to Ankle measure from neck base to above ankle bone                                                          | cm        | cm      |
| Z Vertical Torso Circumference measure from center of stemum, down to crotch, underneath and back to starting point | cm        | cm      |