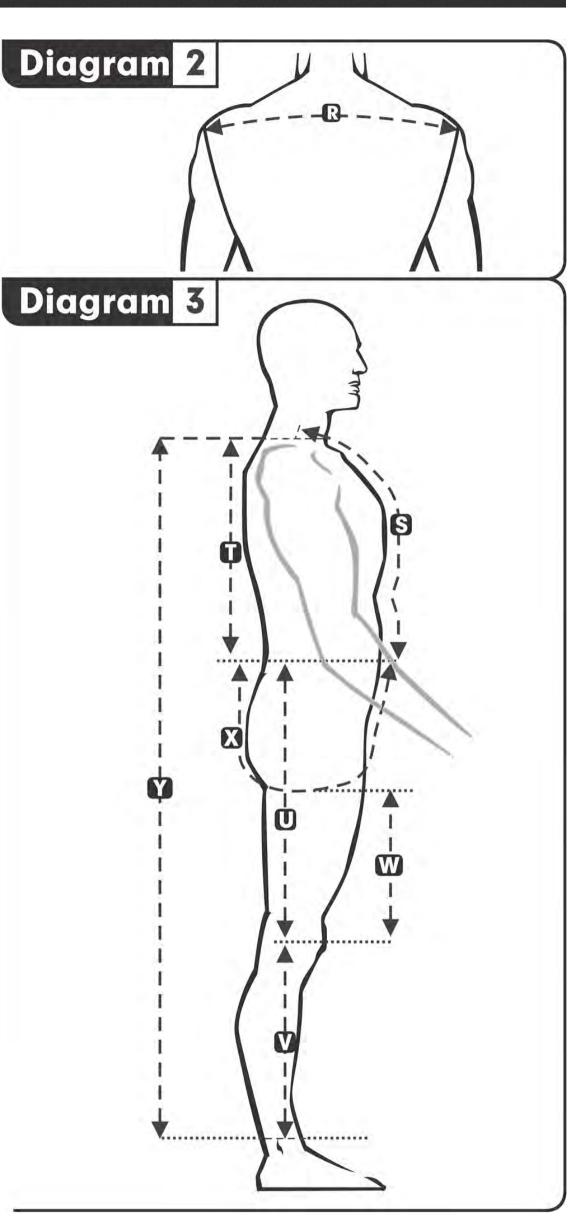

## **CUSTOM MEASUREMENT FORM**

|                                                                                                                     | W/O Armor | W Armor |
|---------------------------------------------------------------------------------------------------------------------|-----------|---------|
| A Neck Circumference At Collar measure collar below Adam's apple                                                    | cm        |         |
| B Chest Circumference measure around centerline of chest; at widest point standing strait up and down               | cm        | cm      |
| Waist Circumference measure along center of waistline; 5 cm below naval - must stay level                           | cm        | cm      |
| Hip Circumference measure along center of him line at widest point around hips                                      | cm        | cm      |
| Thigh Circumference measure at the widest point around thigh, just below buttocks                                   | cm        |         |
| Knee Circumference measure at the center of knee                                                                    | cm        |         |
| G Calf Circumference measure at the widest point around calf                                                        | cm        |         |
| Ankle Circumference measure above ankle point                                                                       | cm        |         |
| Neck to Knee - Front measure length from neck/shoulder to centre of knee                                            | cm        | cm      |
| Neck to Shoulder measure from neck base to end of sleeve joint                                                      | cm        |         |
| K Sleeve Joint Circumference measure around arm and sleeve joint                                                    | cm        |         |
| Bicep Circumference measure at the widest point around bicep, with muscle taut                                      | cm        |         |
| Elbow Circumference measure around arm at elbow (arm to be bent as shown)                                           | cm        |         |
| Forearm Circumference measure at largest point around forearm, with muscle taut                                     | cm        |         |
| Wrist Circumference measure at widest point around wrist                                                            | cm        |         |
| P Shoulder To Elbow measure from sleeve joint to elbow point                                                        | cm        |         |
| Q Elbow To Wrist measure from elbow point to wrist bone                                                             | cm        |         |
| Shoulder To Shoulder - High measure from top shoulder across back from sleeve joint to sleeve joint                 | cm        | cm      |
| S Neck to Waist - Front measure from neck/shoulder to waistline                                                     | cm        | cm      |
| Neck to Waist - Back measure from neck base to waistline in a strait line, NO CONTOUR                               | cm        | cm      |
| Waist To Knee measure from waistline to center of knee on side of leg                                               | cm        |         |
| Knee To Ankle measure from center of knee to above ankle bone                                                       | cm        |         |
| W Crotch To Knee measure from Highest Point In Crotch to center of knee                                             | cm        |         |
| Front Waistline To Back Waistline measure from front waistline, under the crotch to the rear waistline              | cm        | cm      |
| Y Neck to Ankle measure from neck base to above ankle bone                                                          | cm        | cm      |
| Z Vertical Torso Circumference measure from center of stemum, down to crotch, underneath and back to starting point | cm        | cm      |