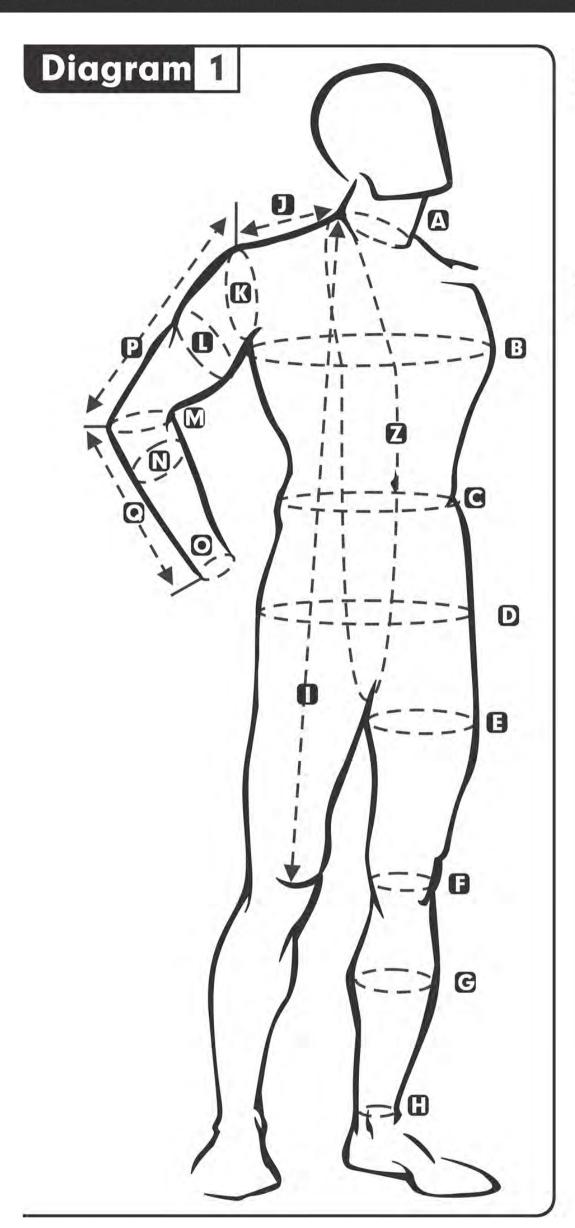

## **CUSTOM MEASUREMENT FORM**

|                                                                                                                     | W/O Armor | W Armor |
|---------------------------------------------------------------------------------------------------------------------|-----------|---------|
| A Neck Circumference At Collar measure collar below Adam's apple                                                    | cm        |         |
| B Chest Circumference measure around centerline of chest; at widest point standing strait up and down               | cm        | cm      |
| Waist Circumference measure along center of waistline; 5 cm below naval - must stay level                           | cm        | cm      |
| Hip Circumference measure along center of him line at widest point around hips                                      | cm        | cm      |
| Thigh Circumference measure at the widest point around thigh, just below buttocks                                   | cm        |         |
| Knee Circumference measure at the center of knee                                                                    | cm        |         |
| G Calf Circumference measure at the widest point around calf                                                        | cm        |         |
| Ankle Circumference measure above ankle point                                                                       | cm        |         |
| Neck to Knee - Front measure length from neck/shoulder to centre of knee                                            | cm        | cm      |
| Neck to Shoulder measure from neck base to end of sleeve joint                                                      | cm        |         |
| K Sleeve Joint Circumference measure around arm and sleeve joint                                                    | cm        |         |
| Bicep Circumference measure at the widest point around bicep, with muscle taut                                      | cm        |         |
| Elbow Circumference measure around arm at elbow (arm to be bent as shown)                                           | cm        |         |
| Forearm Circumference measure at largest point around forearm, with muscle taut                                     | cm        |         |
| Wrist Circumference measure at widest point around wrist                                                            | cm        |         |
| P Shoulder To Elbow measure from sleeve joint to elbow point                                                        | cm        |         |
| Q Elbow To Wrist measure from elbow point to wrist bone                                                             | cm        |         |
| Shoulder To Shoulder - High measure from top shoulder across back from sleeve joint to sleeve joint                 | cm        | cm      |
| S Neck to Waist - Front measure from neck/shoulder to waistline                                                     | cm        | cm      |
| Neck to Waist - Back measure from neck base to waistline in a strait line, NO CONTOUR                               | cm        | cm      |
| Waist To Knee measure from waistline to center of knee on side of leg                                               | cm        |         |
| Knee To Ankle measure from center of knee to above ankle bone                                                       | cm        |         |
| W Crotch To Knee measure from Highest Point In Crotch to center of knee                                             | cm        |         |
| Front Waistline To Back Waistline measure from front waistline, under the crotch to the rear waistline              | cm        | cm      |
| Y Neck to Ankle measure from neck base to above ankle bone                                                          | cm        | cm      |
| Z Vertical Torso Circumference measure from center of stemum, down to crotch, underneath and back to starting point | cm        | cm      |